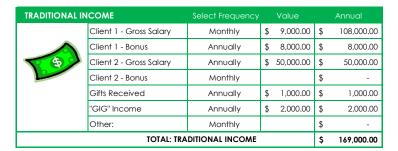

## **INCOME, TAXES & SAVINGS WORKSHEET**

SUMMARY

Prepared for:

CLIENT NAME(S)

TOTAL ANNUAL INCOME \$ 169,000.00

| TOTAL ANNUAL TAXES | \$ | 36,900.00 |
|--------------------|----|-----------|
|--------------------|----|-----------|