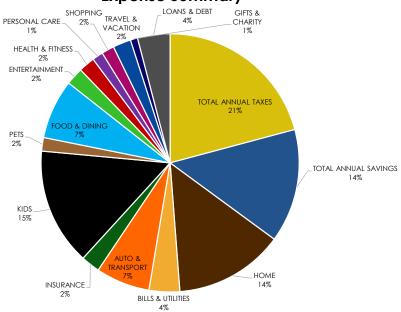

| SAVINGS                      |                           | SUMM       | AKY W | ORKSHEEI                    | <u>EXPENSES</u>                 |
|------------------------------|---------------------------|------------|-------|-----------------------------|---------------------------------|
| Prepared for: CLIENT NAME(S) |                           |            |       | _                           | THE                             |
| TOTAL ANNUAL INCOME          |                           |            | \$    | 169,000.00                  | PARR McKNIGHT                   |
|                              | TRADITIONAL INCOME \$     | 169,000.00 |       |                             | EALTH MANAGEMENT GROUP          |
|                              | RETIREMENT INCOME \$      | -          |       |                             | CLARITY, CONFIDENCE, STRUCTURE. |
| TOTAL ANNUAL TAXES           |                           |            | \$    | 36,900.00                   | CLARITI. CONFIDENCE. STRUCTURE. |
|                              | CLIENT 1/JOINT TAXES \$   | 26,400.00  |       |                             |                                 |
|                              | CLIENT 2 TAXES \$         | 10,500.00  |       |                             |                                 |
| TOTAL ANNUAL SAVINGS         |                           |            | \$    | 25,200.00                   |                                 |
|                              | CLIENT 1/JOINT SAVINGS \$ | 20,400.00  |       |                             |                                 |
|                              | CLIENT 2 SAVINGS \$       | 4,800.00   |       |                             |                                 |
| TOTAL ANNUAL LIVING EXPE     | ENSES                     |            | \$    | 114,980.00                  |                                 |
|                              | HOME \$                   | 24,300.00  |       |                             |                                 |
|                              | BILLS & UTILITIES \$      | 6,800.00   |       |                             |                                 |
|                              | AUTO & TRANSPORT \$       | 12,000.00  |       | SUMMARIZED FREE CAS<br>FLOW | \$320.00                        |
|                              | INSURANCE \$              | 4,200.00   |       | _ TEOW                      |                                 |
|                              | KIDS \$                   | 26,000.00  |       |                             |                                 |
|                              | PETS \$                   | 3,000.00   |       |                             |                                 |

## **Expense Summary**

FOOD & DINING \$

ENTERTAINMENT \$

HEALTH & FITNESS \$

PERSONAL CARE \$

TRAVEL & VACATION \$

**GIFTS & CHARITY** 

LOANS & DEBT \$

SHOPPING \$

13,200.00

3.880.00

3,600.00

2,400.00

2,800.00

4.000.00

1,600.00

7,200.00

INCOME, TAXES &
SAVINGS

EXPENSES

This report is not the official record of your account. However, it has been prepared to assist you with your investment planning and is for informational purposes only. Your Wells Fargo Advisors Financial Network Client Statement is the official record of your account. Therefore, if there are any discrepancies between this report and your Client Statement, you should rely on the Client Statement and call Regional Supervisor Mark E. Smith at 314-242-3825 with any questions. Cost data and acquisition dates provided by you are not verified by Wells Fargo Advisors Financial Network. Transactions requiring tax consideration should be reviewed carefully with your accountant or tax advisor. Indicated, market prices/values are the most recent closing prices available at the time of this report, and are subject to change. Prices may not reflect the value at which securities could be sold. Past performance does not guarantee future results.