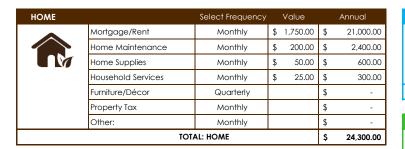

EXPENSES SUMMARY

Prepared for:

CLIENT NAME(S)

TOTAL ANNUAL LIVING EXPENSES \$ 114,980.00

CLARITY. CONFIDENCE. STRUCTURE.

| BILLS & UTILITIES        |                         | Select Frequency |    | Value    | Annual         |
|--------------------------|-------------------------|------------------|----|----------|----------------|
|                          | Gas & Electric          | Monthly          | \$ | 200.00   | \$<br>2,400.00 |
|                          | Garbage & Recycling     | Quarterly        | \$ | 70.00    | \$<br>280.00   |
|                          | Internet, Cable & Phone | Monthly          | \$ | 85.00    | \$<br>1,020.00 |
|                          | Mobile Phones           | Monthly          | \$ | 100.00   | \$<br>1,200.00 |
|                          | Sewer                   | Monthly          |    |          | \$<br>-        |
|                          | Water                   | Quarterly        | \$ | 100.00   | \$<br>400.00   |
|                          | Professional Fees       | Annually         | \$ | 1,500.00 | \$<br>1,500.00 |
|                          | Other:                  | Monthly          |    |          | \$<br>-        |
| TOTAL: BILLS & UTILITIES |                         |                  |    |          | \$<br>6,800.00 |